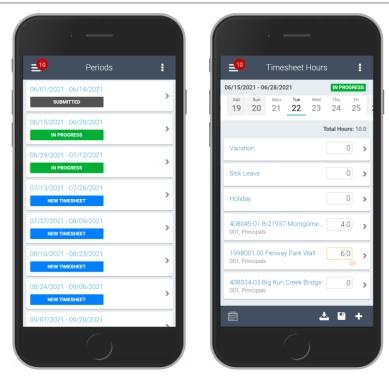

- » Calendar Timesheet entry
  - Employees can drag and drop recent projects or projects currently planned to create new Timesheet Entry
  - » Create timesheet record from activity
  - » Validations honored

- » More intuitive with less clicks
- » Start and end times
- » Approvals
- Biometric authentication with fingerprint or face recognition to login
- » View all timesheets needing approval