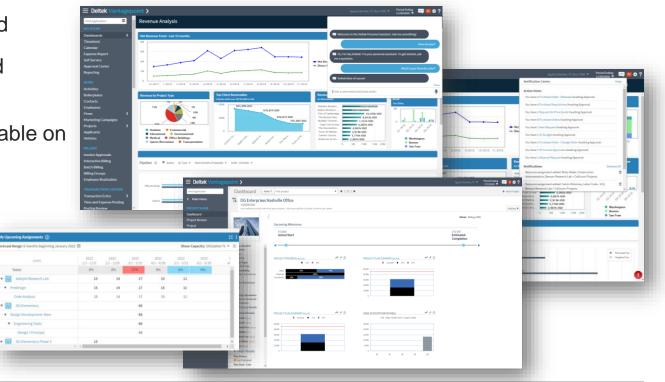

### Dashboards Provide Clear Visibility to All Employees

| orecast Range: 6 months beginning January | 2022 🗹             |                    |                    |                    | Show C             | apacity: Utilizatio | on % 🔻 🤇 |
|-------------------------------------------|--------------------|--------------------|--------------------|--------------------|--------------------|---------------------|----------|
| LEVEL                                     | 2022<br>1/1 - 1/31 | 2022<br>2/1 - 2/28 | 2022<br>3/1 - 3/31 | 2022<br>4/1 - 4/30 | 2022<br>5/1 - 5/31 | 2022<br>6/1 - 6/30  | L<br>Al  |
| Totals                                    | 996                | 996                | 57%                | 9%                 | 6%                 | 096                 | <u>^</u> |
| 🔻 🧱 🛛 Adelphi Research Lab                | 15                 | 14                 | 17                 | 15                 | 11                 |                     |          |
| <ul> <li>PreDesign</li> </ul>             | 15                 | 14                 | 17                 | 15                 | 11                 |                     |          |
| Code Analysis                             | 15                 | 14                 | 17                 | 15                 | 11                 |                     |          |
| DG Elementary                             |                    |                    | 88                 |                    |                    |                     |          |
| Design Development -New                   |                    |                    | 88                 |                    |                    |                     |          |
| <ul> <li>Engineering Tasks</li> </ul>     |                    |                    | 88                 |                    |                    |                     |          |
| Design / Principal                        |                    |                    | 88                 |                    |                    |                     |          |

### Dashboard: My Utilization

- » Dashboard provide clear visibility into individual's past utilization ratios
- » Employees can easily understand analysis of indirect hours impacting utilization ratios

### Dashboard: My Assignments

» Billable staff can easily monitor upcoming tasks and which projects they are currently planned in the weeks and months ahead

|                                 |                                                 | ٢                  |                    |                    |                    |                    |                    |                   |
|---------------------------------|-------------------------------------------------|--------------------|--------------------|--------------------|--------------------|--------------------|--------------------|-------------------|
|                                 | point >                                         |                    |                    |                    |                    |                    |                    | ohen & Associates |
| Find Application                | Employee                                        |                    |                    |                    |                    |                    |                    |                   |
| Main Menu                       | 🗖 New Dashboard 💾 Save < Share 🗐 Co             | py 📋 Delete        | i Options          | + New Dashp        | art 🗹 Impor        | t/Export           |                    |                   |
| MY DASHBOARDS                   |                                                 |                    |                    |                    |                    |                    |                    |                   |
| Principal                       | My Upcoming Assignments (i)                     |                    |                    |                    |                    |                    |                    | 20 E              |
| Project Manager                 | Forecast Range: 6 months beginning January 2022 |                    |                    |                    |                    | Show               | Capacity: Utiliza  | tion % 🔻 🕕        |
| Resource Manager<br>CRM         | LEVEL                                           | 2022<br>1/1 - 1/31 | 2022<br>2/1 - 2/28 | 2022<br>3/1 - 3/31 | 2022<br>4/1 - 4/30 | 2022<br>5/1 - 5/31 | 2022<br>6/1 - 6/30 | E<br>Al           |
| BD Hit Rate Analysis Las        | ▼ Totals                                        | 9%                 | 9%                 | 57%                | 9%                 | 6%                 | 0%                 | <b>A</b>          |
| BD Active Pursuits              | ▼ 🔯 Adelphi Research Lab                        | 15                 | 14                 | 17                 | 15                 | 11                 |                    |                   |
| Employee Utilization            | ▼ PreDesign                                     | 15                 | 14                 | 17                 | 15                 | 11                 |                    |                   |
| Draft Invoice Approvals         | Code Analysis                                   | 15                 | 14                 | 17                 | 15                 | 11                 |                    | - 11              |
| BD Office Buildings Das         | ▼                                               |                    |                    | 88                 |                    |                    |                    | - 11              |
| Accounting                      |                                                 |                    |                    |                    |                    |                    |                    | - 11              |
| Employee<br>Accounts Receivable | Design Development -New                         |                    |                    | 88                 |                    |                    |                    | - 11              |
| Accounts Receivable             | <ul> <li>Engineering Tasks</li> </ul>           |                    |                    | 88                 |                    |                    |                    | - 11              |
| ALL DASHBOARDS                  | Design / Principal                              |                    |                    | 88                 |                    |                    |                    |                   |
| Executive Review                | DG Elementary Phase 3                           | 15                 |                    |                    |                    |                    |                    | *                 |
| Principal                       | 4                                               | •                  |                    |                    |                    |                    |                    | •                 |
| Principal Drilling              | My Active Projects                              |                    |                    |                    |                    |                    |                    | 20 E              |
| Project Manager                 |                                                 |                    |                    |                    |                    |                    |                    | ± ₹               |
| Resource Manager                | PROJECT NUMBER & NAME                           | CLIENT NAME        |                    | PR                 | OJECT MANAGE       | RNAME              | START DA           | re                |
| CRM<br>BD Hit Rate Analysis Las | 1900039.00 Berthoud Elementary                  | Thompson S         | School District    |                    |                    |                    |                    | ^                 |

### **Reporting Favorites**

- Easier to build reports including defining the right data and format
- >> Users can easily focus on running favorite reports created by them or their administrator

|                                      | •                                          |                     |                       |
|--------------------------------------|--------------------------------------------|---------------------|-----------------------|
| E Deltek Vantagepoint >              |                                            |                     | Cohen i               |
| Reporting                            |                                            |                     |                       |
|                                      |                                            |                     |                       |
| FAVORITES REPORTS RUNNING ARCHIVED   |                                            |                     |                       |
|                                      |                                            |                     |                       |
| OPTIONS NAME ①                       | BASED ON                                   | TYPE                | RECORDS               |
| ▼ 2                                  | 2                                          | <b>•</b>            | 22                    |
| Accounts Receivable Aging *          | AR Aging                                   | Accounts Receivable |                       |
| Accounts Receivable Aging by PM *    | AR Aging                                   | Accounts Receivable |                       |
| Activities                           | Activity Summary                           | Activity            | Records Selected      |
| Balance Sheet Current Vs Prior       | Balance Sheet                              | General Ledger      |                       |
| Budget Vs Actual Project Summary *   | Project Earnings                           | Project             |                       |
| Client Activity Status *             | Client Employee Assign and Activity Status | Firm                |                       |
| Client Status Report                 | Firm Employee Assignment and Activity Stat | us Firm             | Client Responsibility |
| Employee Sales Credit Report *       | Sales Credit                               | Employee            |                       |
| Future Forecast                      | Project Forecast                           | Project             | Records Selected      |
| GAAP Consolidated Balance Sheet *    | Consolidated Balance Sheet                 | Consolidated GL     |                       |
| GAAP Consolidated Income Statement * | Consolidated Income Statement              | Consolidated GL     |                       |
| IFRS Consolidated Balance Sheet *    | Consolidated Balance Sheet                 | Consolidated GL     |                       |
| IFRS Consolidated Income Statement * | Consolidated Income Statement              | Consolidated GL     |                       |
| · · ·                                |                                            |                     |                       |
|                                      |                                            |                     |                       |