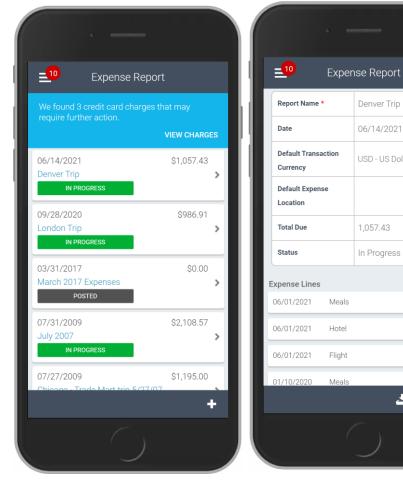

### Streamlined Expense Entry

- » Clear approval timeline displaying where the expense report sits in approval process
- » Automatically match credit card charges with expense items
- Expense category support for default account associated with promotional projects
- >> Utilize expense location to aid in accurate tax input on expense reports

# Streamlined Mobile Expense Entry

- Matching credit card charges with expense items and/or receipt records
- Biometric authentication with fingerprint or face recognition to login
- » Auto add expense line to streamline new expense report
- > Usability improvements including easier entry of dates and memo fields