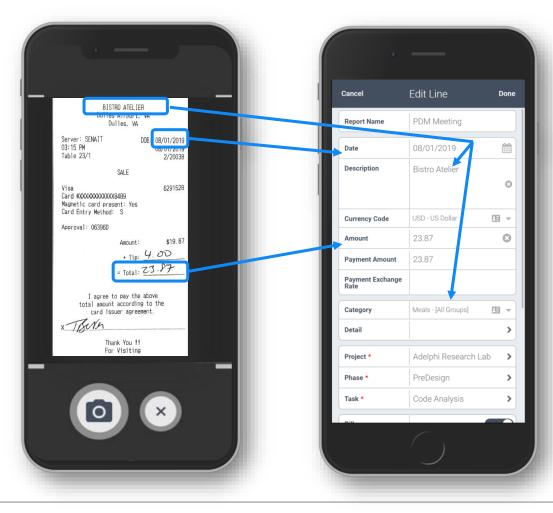

# Streamlined Mobile Expense Entry

- » ICR = Intelligent Character Recognition
  - » Reads text from images, and translates to data to populate fields
  - » Utilizes machine learning to get "smarter" over time
- » Populate and start an expense report from a receipt using ICR