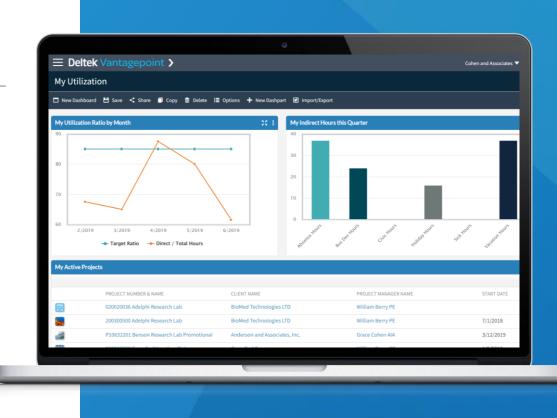

#### **Dashboards &** Analytics

- » Driving informed decision making right data, right time
- » Rich graphical representation of organizational performance data
- » Provide key performance metrics
- » Create charts. graphs, lists and more to display data
- » Call attention to key areas
- » Included with core product

My Utilization

### Dashboard: My Utilization

- » Dashboard provide clear visibility into individual's past utilization ratios
- » Employees can easily understand analysis of indirect hours impacting utilization ratios