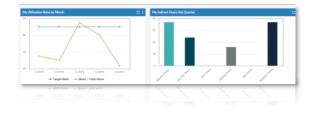

My Utilization

### Dashboard: My Utilization

- » Dashboard provide clear visibility into individual's past utilization ratios
- » Employees can easily understand analysis of indirect hours impacting utilization ratios